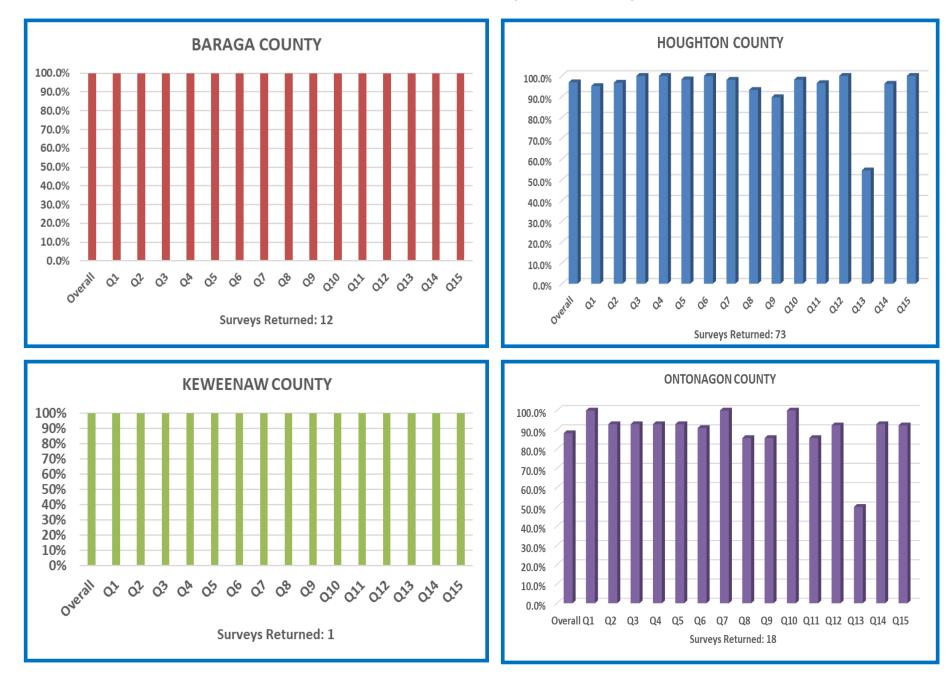

# **Satisfaction by County**

| Consumer Satisfaction Survey ~ Part A<br>All responses are confidential.                                                                                                               |                          | eg           | <b>6</b>        | $\bigcirc$      |                       |
|----------------------------------------------------------------------------------------------------------------------------------------------------------------------------------------|--------------------------|--------------|-----------------|-----------------|-----------------------|
| 1. Appointments are scheduled at times that work best for me.                                                                                                                          | Strongly<br>Agree<br>(4) | Agree<br>(3) | Not<br>Sure (0) | Disagree<br>(2) | Strongly Disagree (1) |
| 2. I am informed of my rights as a CMH service recipient.                                                                                                                              | Strongly<br>Agree<br>(4) | Agree<br>(3) | Not<br>Sure (0) | Disagree<br>(2) | Strongly Disagree (1) |
| 3. I feel welcomed and comfortable where I receive services.                                                                                                                           | Strongly<br>Agree<br>(4) | Agree<br>(3) | Not<br>Sure (0) | Disagree<br>(2) | Strongly Disagree (1) |
| 4. Staff speak in ways I can understand easily.                                                                                                                                        | Strongly<br>Agree<br>(4) | Agree<br>(3) | Not<br>Sure (0) | Disagree<br>(2) | Strongly Disagree (1) |
| 5. I know what to do if I have a concern or complaint.                                                                                                                                 | Strongly<br>Agree<br>(4) | Agree<br>(3) | Not<br>Sure (0) | Disagree<br>(2) | Strongly Disagree (1) |
| 6. Staff are sensitive to my cultural/ethnic and spiritual background.                                                                                                                 | Strongly<br>Agree<br>(4) | Agree<br>(3) | Not<br>Sure (0) | Disagree<br>(2) | Strongly Disagree (1) |
| 7. Staff are sensitive when I am discussing my past.                                                                                                                                   | Strongly<br>Agree<br>(4) | Agree<br>(3) | Not<br>Sure (0) | Disagree<br>(2) | Strongly Disagree (1) |
| 8. I am aware of the types of services available.                                                                                                                                      | Strongly<br>Agree<br>(4) | Agree<br>(3) | Not<br>Sure (0) | Disagree<br>(2) | Strongly Disagree (1) |
| 9. I was able to get the type of services I feel I needed.                                                                                                                             | Strongly<br>Agree<br>(4) | Agree<br>(3) | Not<br>Sure (0) | Disagree<br>(2) | Strongly Disagree (1) |
| 10. My wishes about who is and who is not <i>given information</i> about my treatment are respected.                                                                                   | Strongly<br>Agree<br>(4) | Agree<br>(3) | Not<br>Sure (0) | Disagree<br>(2) | Strongly Disagree (1) |
| 11. I feel involved in my care and included in the decision-making process regarding my services.                                                                                      | Strongly<br>Agree<br>(4) | Agree<br>(3) | Not<br>Sure (0) | Disagree<br>(2) | Strongly Disagree (1) |
| 12. I feel staff see me as a whole person and address all my needs.                                                                                                                    | Strongly<br>Agree<br>(4) | Agree<br>(3) | Not<br>Sure (0) | Disagree<br>(2) | Strongly Disagree (1) |
| <ul> <li>13. I am satisfied with the telephone crisis service when calling the crisis line after 5 p.m. on weekdays and/or on weekends.□ I have not called the crisis line.</li> </ul> | Strongly<br>Agree (4)    | Agree<br>(3) | Not<br>Sure (0) | Disagree<br>(2) | Strongly Disagree (1) |
| 14. I am able to communicate with my CMH provider easily.                                                                                                                              | Strongly<br>Agree<br>(4) | Agree<br>(3) | Not<br>Sure (0) | Disagree<br>(2) | Strongly Disagree (1) |
| 15. I would recommend these services to a friend or relative.                                                                                                                          | Strongly<br>Agree<br>(4) | Agree<br>(3) | Not<br>Sure (0) | Disagree<br>(2) | Strongly Disagree (1) |