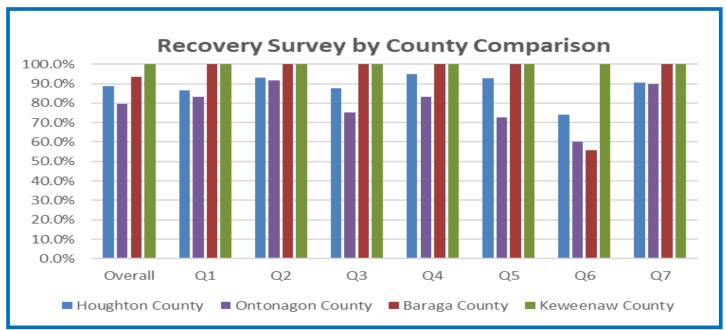

### **Recovery Survey Results by County**

**Recovery Survey Results for Houghton County** 100.0% 90.0% 80.0% 70.0% 60.0% 50.0% 40.0% 30.0% 20.0% 10.0% 0.0% Overall Q1 Q2 Q3 Q4 Q5 Q7 Q6 Surveys Returned: 73