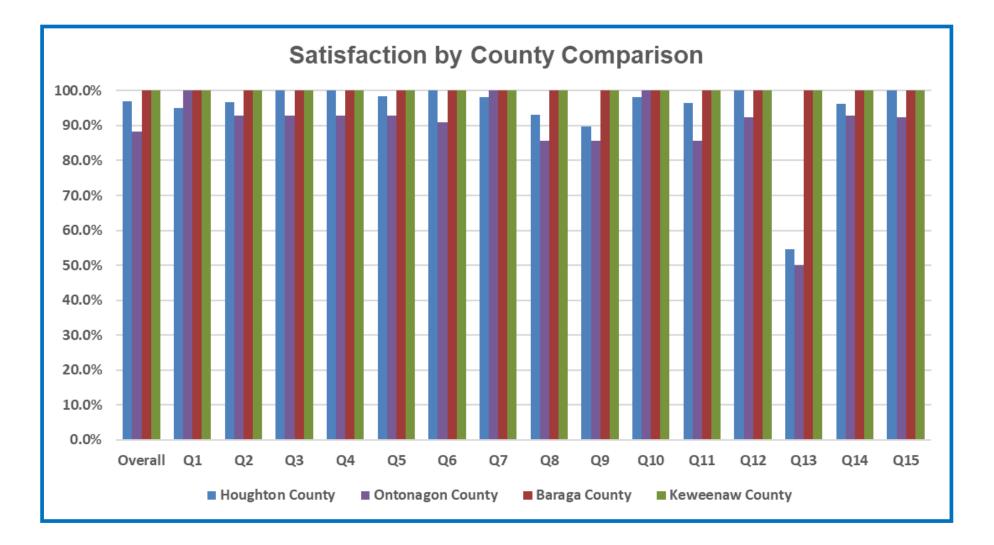

# **Satisfaction by County**

| Consumer Satisfaction Survey ~ Part A<br>All responses are confidential.                                                                                                               |                          | eg           | <b>6</b>        | $\bigcirc$      |                       |
|----------------------------------------------------------------------------------------------------------------------------------------------------------------------------------------|--------------------------|--------------|-----------------|-----------------|-----------------------|
| 1. Appointments are scheduled at times that work best for me.                                                                                                                          | Strongly<br>Agree<br>(4) | Agree<br>(3) | Not<br>Sure (0) | Disagree<br>(2) | Strongly Disagree (1) |
| 2. I am informed of my rights as a CMH service recipient.                                                                                                                              | Strongly<br>Agree<br>(4) | Agree<br>(3) | Not<br>Sure (0) | Disagree<br>(2) | Strongly Disagree (1) |
| 3. I feel welcomed and comfortable where I receive services.                                                                                                                           | Strongly<br>Agree<br>(4) | Agree<br>(3) | Not<br>Sure (0) | Disagree<br>(2) | Strongly Disagree (1) |
| 4. Staff speak in ways I can understand easily.                                                                                                                                        | Strongly<br>Agree<br>(4) | Agree<br>(3) | Not<br>Sure (0) | Disagree<br>(2) | Strongly Disagree (1) |
| 5. I know what to do if I have a concern or complaint.                                                                                                                                 | Strongly<br>Agree<br>(4) | Agree<br>(3) | Not<br>Sure (0) | Disagree<br>(2) | Strongly Disagree (1) |
| 6. Staff are sensitive to my cultural/ethnic and spiritual background.                                                                                                                 | Strongly<br>Agree<br>(4) | Agree<br>(3) | Not<br>Sure (0) | Disagree<br>(2) | Strongly Disagree (1) |
| 7. Staff are sensitive when I am discussing my past.                                                                                                                                   | Strongly<br>Agree<br>(4) | Agree<br>(3) | Not<br>Sure (0) | Disagree<br>(2) | Strongly Disagree (1) |
| 8. I am aware of the types of services available.                                                                                                                                      | Strongly<br>Agree<br>(4) | Agree<br>(3) | Not<br>Sure (0) | Disagree<br>(2) | Strongly Disagree (1) |
| 9. I was able to get the type of services I feel I needed.                                                                                                                             | Strongly<br>Agree<br>(4) | Agree<br>(3) | Not<br>Sure (0) | Disagree<br>(2) | Strongly Disagree (1) |
| 10. My wishes about who is and who is not <i>given information</i> about my treatment are respected.                                                                                   | Strongly<br>Agree<br>(4) | Agree<br>(3) | Not<br>Sure (0) | Disagree<br>(2) | Strongly Disagree (1) |
| 11. I feel involved in my care and included in the decision-making process regarding my services.                                                                                      | Strongly<br>Agree<br>(4) | Agree<br>(3) | Not<br>Sure (0) | Disagree<br>(2) | Strongly Disagree (1) |
| 12. I feel staff see me as a whole person and address all my needs.                                                                                                                    | Strongly<br>Agree<br>(4) | Agree<br>(3) | Not<br>Sure (0) | Disagree<br>(2) | Strongly Disagree (1) |
| <ul> <li>13. I am satisfied with the telephone crisis service when calling the crisis line after 5 p.m. on weekdays and/or on weekends.□ I have not called the crisis line.</li> </ul> | Strongly<br>Agree (4)    | Agree<br>(3) | Not<br>Sure (0) | Disagree<br>(2) | Strongly Disagree (1) |
| 14. I am able to communicate with my CMH provider easily.                                                                                                                              | Strongly<br>Agree<br>(4) | Agree<br>(3) | Not<br>Sure (0) | Disagree<br>(2) | Strongly Disagree (1) |
| 15. I would recommend these services to a friend or relative.                                                                                                                          | Strongly<br>Agree<br>(4) | Agree<br>(3) | Not<br>Sure (0) | Disagree<br>(2) | Strongly Disagree (1) |