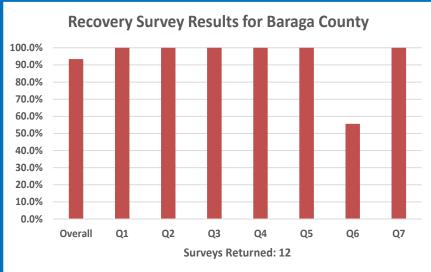

### **Recovery Survey Results by County**

**Recovery Survey Results for Houghton County** 100.0% 90.0% 80.0% 70.0% 60.0% 50.0% 40.0% 30.0% 20.0% 10.0% 0.0% Overall Q1 Q2 Q3 Q4 Q5 Q7 Q6 Surveys Returned: 73