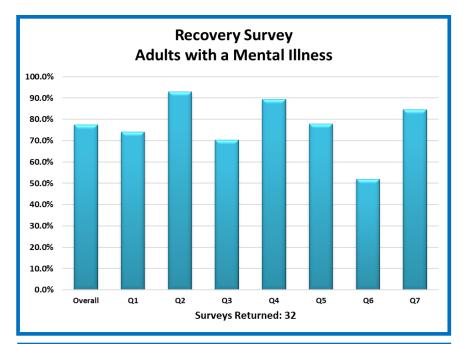

| Strongly<br>Agree<br>(4) | Agree (3) | Not Sure<br>(0) | Disagree (2) | Strongly<br>Disagree (1) |
| <ol> <li>My services and supports from Community Mental<br/>Health are helping me in my recovery.</li> </ol> | Strongly<br>Agree<br>(4) | Agree (3) | Not Sure<br>(0) | Disagree (2) | Strongly<br>Disagree (1) |
| Comments or Suggestions:                                                                                     | - 1                      |           | 1               |              |                          |

*Thank you* for your feedback. If you would like to talk about this survey or any concerns, please call Customer Services at: (906) 482-9400 ext. 143 Name (Optional) \_\_\_\_\_ Phone (Optional) \_\_\_\_\_

# **Recovery Survey Results by Population**