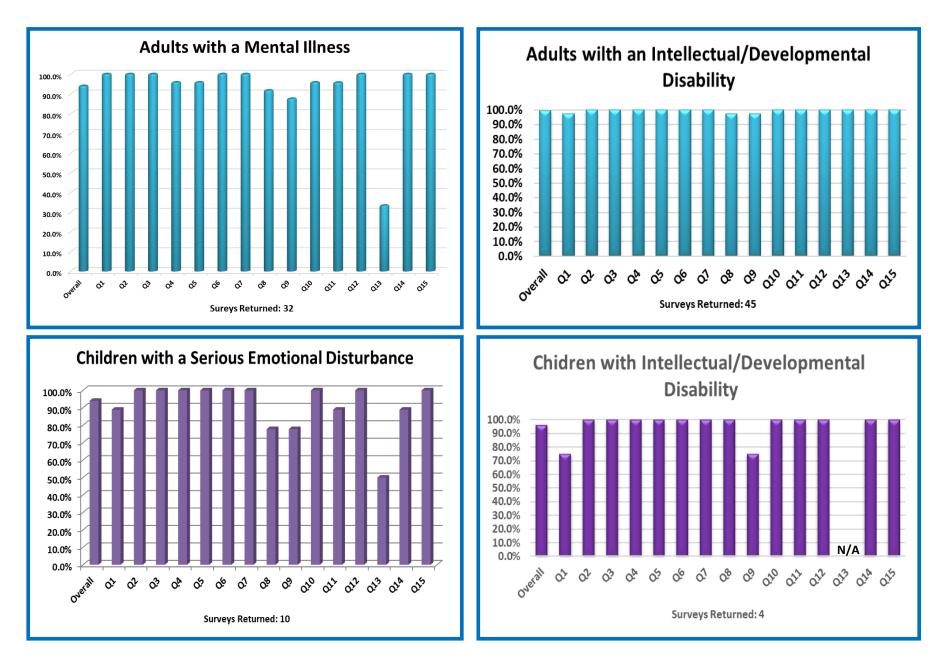

## **Satisfaction by Population**

| Consumer Satisfaction Survey ~ Part A<br>All responses are confidential.                                                                                                               |                          | eg           | <b>6</b>        | $\bigcirc$      |                       |
|----------------------------------------------------------------------------------------------------------------------------------------------------------------------------------------|--------------------------|--------------|-----------------|-----------------|-----------------------|
| 1. Appointments are scheduled at times that work best for me.                                                                                                                          | Strongly<br>Agree<br>(4) | Agree<br>(3) | Not<br>Sure (0) | Disagree<br>(2) | Strongly Disagree (1) |
| 2. I am informed of my rights as a CMH service recipient.                                                                                                                              | Strongly<br>Agree<br>(4) | Agree<br>(3) | Not<br>Sure (0) | Disagree<br>(2) | Strongly Disagree (1) |
| 3. I feel welcomed and comfortable where I receive services.                                                                                                                           | Strongly<br>Agree<br>(4) | Agree<br>(3) | Not<br>Sure (0) | Disagree<br>(2) | Strongly Disagree (1) |
| 4. Staff speak in ways I can understand easily.                                                                                                                                        | Strongly<br>Agree<br>(4) | Agree<br>(3) | Not<br>Sure (0) | Disagree<br>(2) | Strongly Disagree (1) |
| 5. I know what to do if I have a concern or complaint.                                                                                                                                 | Strongly<br>Agree<br>(4) | Agree<br>(3) | Not<br>Sure (0) | Disagree<br>(2) | Strongly Disagree (1) |
| 6. Staff are sensitive to my cultural/ethnic and spiritual background.                                                                                                                 | Strongly<br>Agree<br>(4) | Agree<br>(3) | Not<br>Sure (0) | Disagree<br>(2) | Strongly Disagree (1) |
| 7. Staff are sensitive when I am discussing my past.                                                                                                                                   | Strongly<br>Agree<br>(4) | Agree<br>(3) | Not<br>Sure (0) | Disagree<br>(2) | Strongly Disagree (1) |
| 8. I am aware of the types of services available.                                                                                                                                      | Strongly<br>Agree<br>(4) | Agree<br>(3) | Not<br>Sure (0) | Disagree<br>(2) | Strongly Disagree (1) |
| 9. I was able to get the type of services I feel I needed.                                                                                                                             | Strongly<br>Agree<br>(4) | Agree<br>(3) | Not<br>Sure (0) | Disagree<br>(2) | Strongly Disagree (1) |
| 10. My wishes about who is and who is not <i>given information</i> about my treatment are respected.                                                                                   | Strongly<br>Agree<br>(4) | Agree<br>(3) | Not<br>Sure (0) | Disagree<br>(2) | Strongly Disagree (1) |
| 11. I feel involved in my care and included in the decision-making process regarding my services.                                                                                      | Strongly<br>Agree<br>(4) | Agree<br>(3) | Not<br>Sure (0) | Disagree<br>(2) | Strongly Disagree (1) |
| 12. I feel staff see me as a whole person and address all my needs.                                                                                                                    | Strongly<br>Agree<br>(4) | Agree<br>(3) | Not<br>Sure (0) | Disagree<br>(2) | Strongly Disagree (1) |
| <ul> <li>13. I am satisfied with the telephone crisis service when calling the crisis line after 5 p.m. on weekdays and/or on weekends.□ I have not called the crisis line.</li> </ul> | Strongly<br>Agree (4)    | Agree<br>(3) | Not<br>Sure (0) | Disagree<br>(2) | Strongly Disagree (1) |
| 14. I am able to communicate with my CMH provider easily.                                                                                                                              | Strongly<br>Agree<br>(4) | Agree<br>(3) | Not<br>Sure (0) | Disagree<br>(2) | Strongly Disagree (1) |
| 15. I would recommend these services to a friend or relative.                                                                                                                          | Strongly<br>Agree<br>(4) | Agree<br>(3) | Not<br>Sure (0) | Disagree<br>(2) | Strongly Disagree (1) |