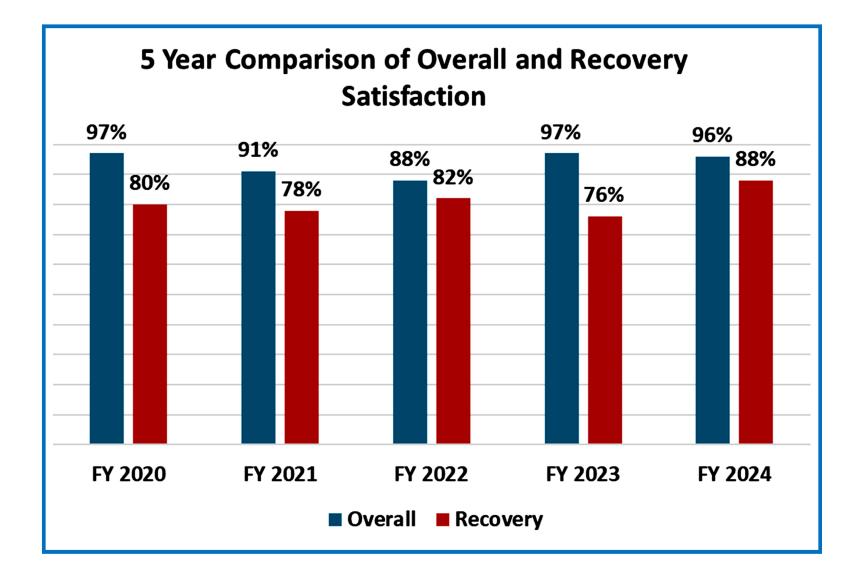

The Consumer Satisfaction Survey questions and process continue to comply with regional guidelines for implementation. The entire Upper Peninsula utilizes the same survey and process.

The overall consumer satisfaction rate in fiscal year 2024 was 96.0%. This is the percentage of all responses rated "agree" or "strongly agree". This year's satisfaction rate decreased over last year's total, which was 97.3%.

The overall recovery rate in fiscal year 2024 was 88.4%. This year's recovery rate increased over last year's total which was 76.1%.

Survey responses were analyzed in aggregate, by each question, by county and consumer demographics.