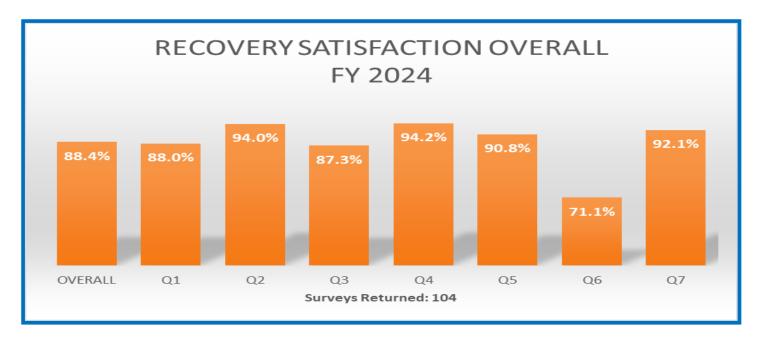

The overall recovery rate in fiscal year 2024 was 88.4%. This year's recovery rate increased over last year's total which was 76.1%.

Survey responses were analyzed in aggregate, by each question, by county and consumer demographics.

Of the 946 questionnaires mailed to consumers during the 2024 fiscal year, 104 were returned or completed on line, yielding a response rate of 11.0%. The percentage of return was a decrease from last year's 12.6%.