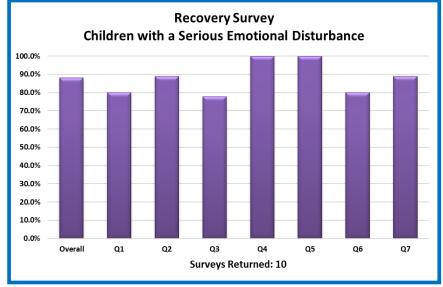

| Strongly<br>Agree<br>(4) | Agree (3) | Not Sure<br>(0) | Disagree (2) | Strongly<br>Disagree (1) |
| <ol> <li>My services and supports from Community Mental<br/>Health are helping me in my recovery.</li> </ol> | Strongly<br>Agree<br>(4) | Agree (3) | Not Sure<br>(0) | Disagree (2) | Strongly<br>Disagree (1) |
| Comments or Suggestions:                                                                                     | - 1                      |           | 1               |              |                          |

*Thank you* for your feedback. If you would like to talk about this survey or any concerns, please call Customer Services at: (906) 482-9400 ext. 143 Name (Optional) \_\_\_\_\_ Phone (Optional) \_\_\_\_\_

# **Recovery Survey Results by Population**