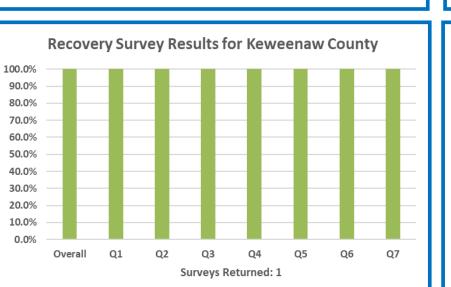

### **Recovery Survey Results by County**

**Recovery Survey Results for Houghton County** 100.0% 90.0% 80.0% 70.0% 60.0% 50.0% 40.0% 30.0% 20.0% 10.0% 0.0% Overall Q1 Q2 Q3 Q4 Q5 Q7 Q6 Surveys Returned: 73