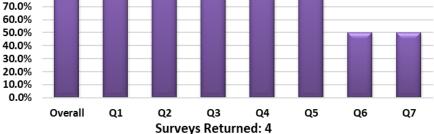

### **Recovery Survey Results by County**

**Recovery Survey Results for Houghton County** 100.0% 90.0% 80.0% 70.0% 60.0% 50.0% 40.0% 30.0% 20.0% 10.0% 0.0% Overall Q1 Q2 Q3 Q4 Q5 Q7 Q6 Surveys Returned: 73