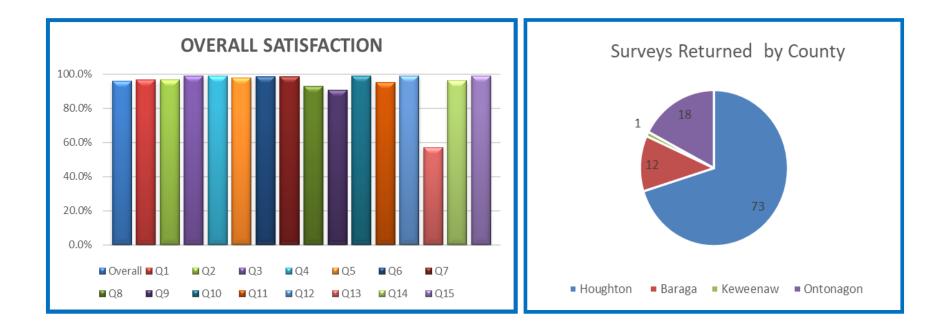

Of the 946 questionnaires mailed to consumers during the 2024 fiscal year, 104 were returned or completed on line, yielding a response rate of 11.0%. The percentage of return was a decrease from last year's 12.6%.