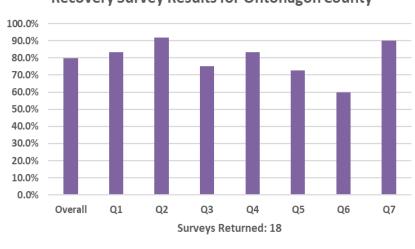

**Recovery Survey Results for Ontonagon County** 

The short survey below is to learn about your recovery journey thus far with Community Mental Health. We are assessing if our goal to provide recovery based services is being met. Please complete all the questions. The survey is confidential. If you add your name, we will address with you personally, any specific concerns you share. Summary results of the survey will be included in each individual CMHSP's Annual Performance Report and a summary of the regional survey results will be published in the NorthCare Annual Report and the NorthCare Newsletter at the end of each year.